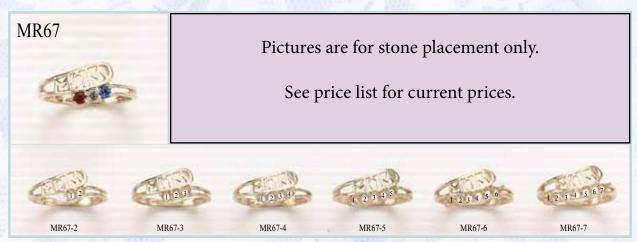

# STONE PLACEMENT & SETTING GUIDE:

In order to customize your piece of jewelry, this placement guide will help you with the placement and sequence of the stones as they are set into your piece. On traditional pieces, stones will be set in a left to right order. Please use your order form to help with the placement of stones.

<sup>\*</sup>Diamond additional charge

<sup>\*\*</sup>MP12, MP13, MP14 Rhodolite Garnet will be used

Pictures are for stone placement only.

See price list for current prices.

Pictures are for stone placement only.

See price list for current prices.

Pictures are for stone placement only.

See price list for current prices.

Pictures are for stone placement only.

See price list for current prices.

Pictures are for stone placement only.

See price list for current prices.