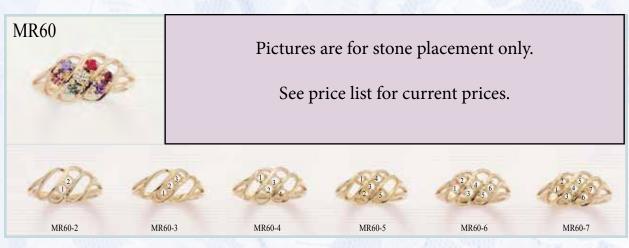

# STONE PLACEMENT & SETTING GUIDE:

In order to customize your piece of jewelry, this placement guide will help you with the placement and sequence of the stones as they are set into your piece. On traditional pieces, stones will be set in a left to right order. Please use your order form to help with the placement of stones.

<sup>\*</sup>Diamond additional charge

<sup>\*\*</sup>MP12, MP13, MP14 Rhodolite Garnet will be used

Pictures are for stone placement only.

See price list for current prices.

Pictures are for stone placement only.

See price list for current prices.

Pictures are for stone placement only.

See price list for current prices.

Pictures are for stone placement only.

See price list for current prices.

Pictures are for stone placement only.

See price list for current prices.