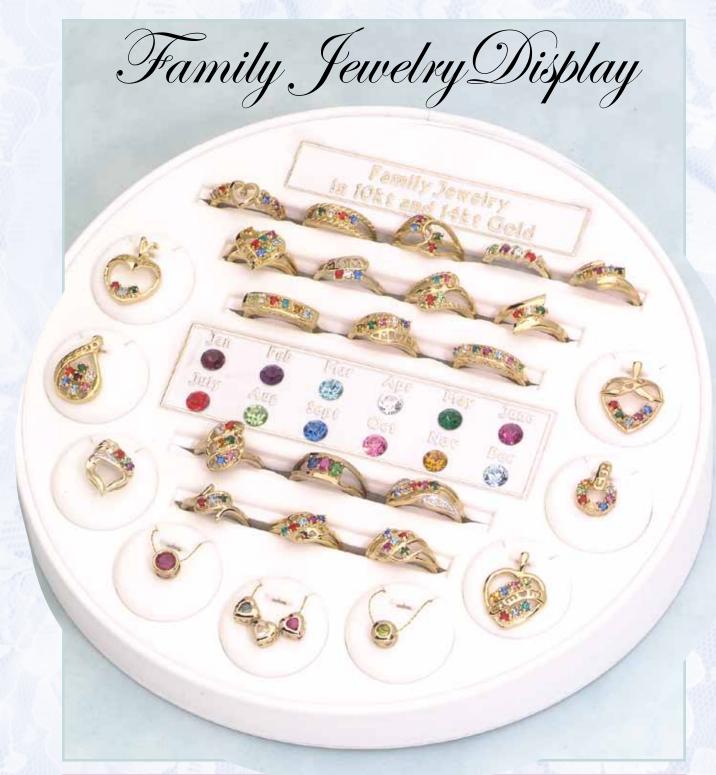

# CHOOSE A BIRTHSTONE FOR EACH MEMBER OF THE FAMILY

Available in both 10 KT and 14 KT Gold, Simulated or Genuine Stones.