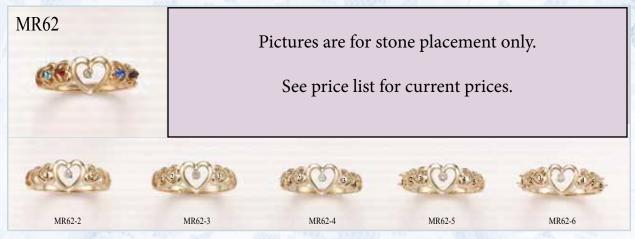

# STONE PLACEMENT & SETTING GUIDE:

In order to customize your piece of jewelry, this placement guide will help you with the placement and sequence of the stones as they are set into your piece. On traditional pieces, stones will be set in a left to right order. Please use your order form to help with the placement of stones.

<sup>\*</sup>Diamond additional charge

<sup>\*\*</sup>MP12, MP13, MP14 Rhodolite Garnet will be used

Pictures are for stone placement only.

See price list for current prices.

Pictures are for stone placement only.

See price list for current prices.

Pictures are for stone placement only.

See price list for current prices.

Pictures are for stone placement only.

See price list for current prices.

Pictures are for stone placement only.

See price list for current prices.