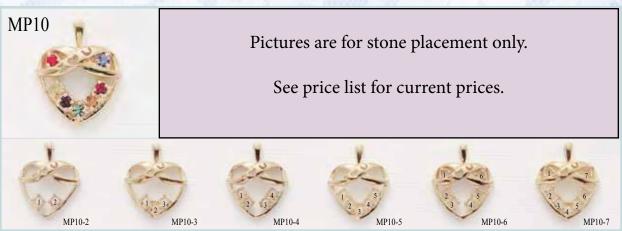

# STONE PLACEMENT & SETTING GUIDE:

In order to customize your piece of jewelry, this placement guide will help you with the placement and sequence of the stones as they are set into your piece. On traditional pieces, stones will be set in a left to right order. Please use your order form to help with the placement of stones.

<sup>\*</sup>Diamond additional charge

<sup>\*\*</sup>MP12, MP13, MP14 Rhodolite Garnet will be used

Pictures are for stone placement only.

See price list for current prices.

Pictures are for stone placement only.

See price list for current prices.

Pictures are for stone placement only.

See price list for current prices.

Pictures are for stone placement only.

See price list for current prices.

Pictures are for stone placement only.

See price list for current prices.