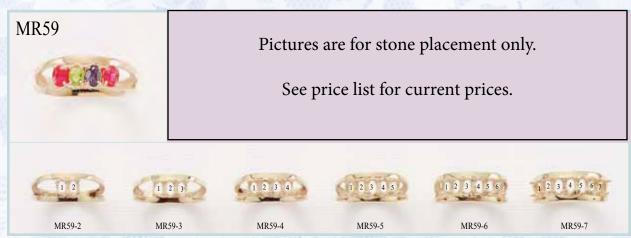

# STONE PLACEMENT & SETTING GUIDE:

In order to customize your piece of jewelry, this placement guide will help you with the placement and sequence of the stones as they are set into your piece. On traditional pieces, stones will be set in a left to right order. Please use your order form to help with the placement of stones.

<sup>\*</sup>Diamond additional charge

<sup>\*\*</sup>MP12, MP13, MP14 Rhodolite Garnet will be used

Pictures are for stone placement only.

See price list for current prices.

Pictures are for stone placement only.

See price list for current prices.

Pictures are for stone placement only.

See price list for current prices.

Pictures are for stone placement only.

See price list for current prices.

Pictures are for stone placement only.

See price list for current prices.