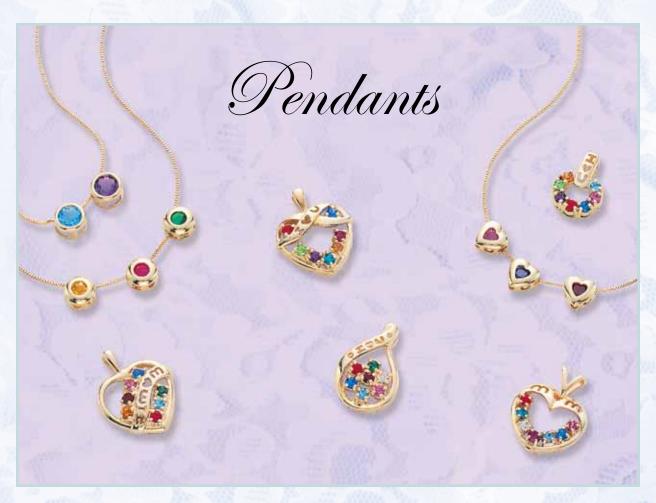

# CHOOSE A BIRTHSTONE FOR EACH MEMBER OF THE FAMILY

Available in both 10 KT and 14 KT Gold, Simulated or Genuine Stones.