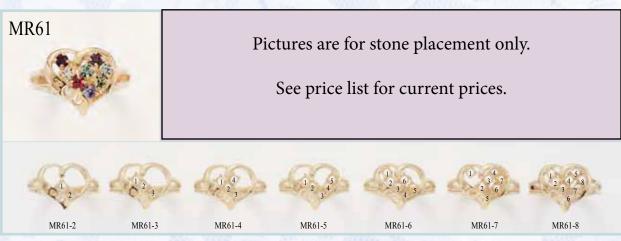

# STONE PLACEMENT & SETTING GUIDE:

In order to customize your piece of jewelry, this placement guide will help you with the placement and sequence of the stones as they are set into your piece. On traditional pieces, stones will be set in a left to right order. Please use your order form to help with the placement of stones.

<sup>\*</sup>Diamond additional charge

<sup>\*\*</sup>MP12, MP13, MP14 Rhodolite Garnet will be used

Pictures are for stone placement only.

See price list for current prices.

Pictures are for stone placement only.

See price list for current prices.

Pictures are for stone placement only.

See price list for current prices.

Pictures are for stone placement only.

See price list for current prices.

Pictures are for stone placement only.

See price list for current prices.