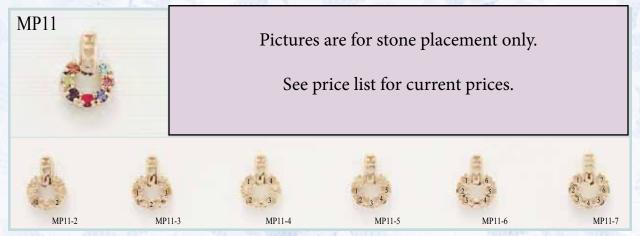

# STONE PLACEMENT & SETTING GUIDE:

In order to customize your piece of jewelry, this placement guide will help you with the placement and sequence of the stones as they are set into your piece. On traditional pieces, stones will be set in a left to right order. Please use your order form to help with the placement of stones.

<sup>\*</sup>Diamond additional charge

<sup>\*\*</sup>MP12, MP13, MP14 Rhodolite Garnet will be used

Pictures are for stone placement only.

See price list for current prices.

Pictures are for stone placement only.

See price list for current prices.

Pictures are for stone placement only.

See price list for current prices.

Pictures are for stone placement only.

See price list for current prices.

Pictures are for stone placement only.

See price list for current prices.