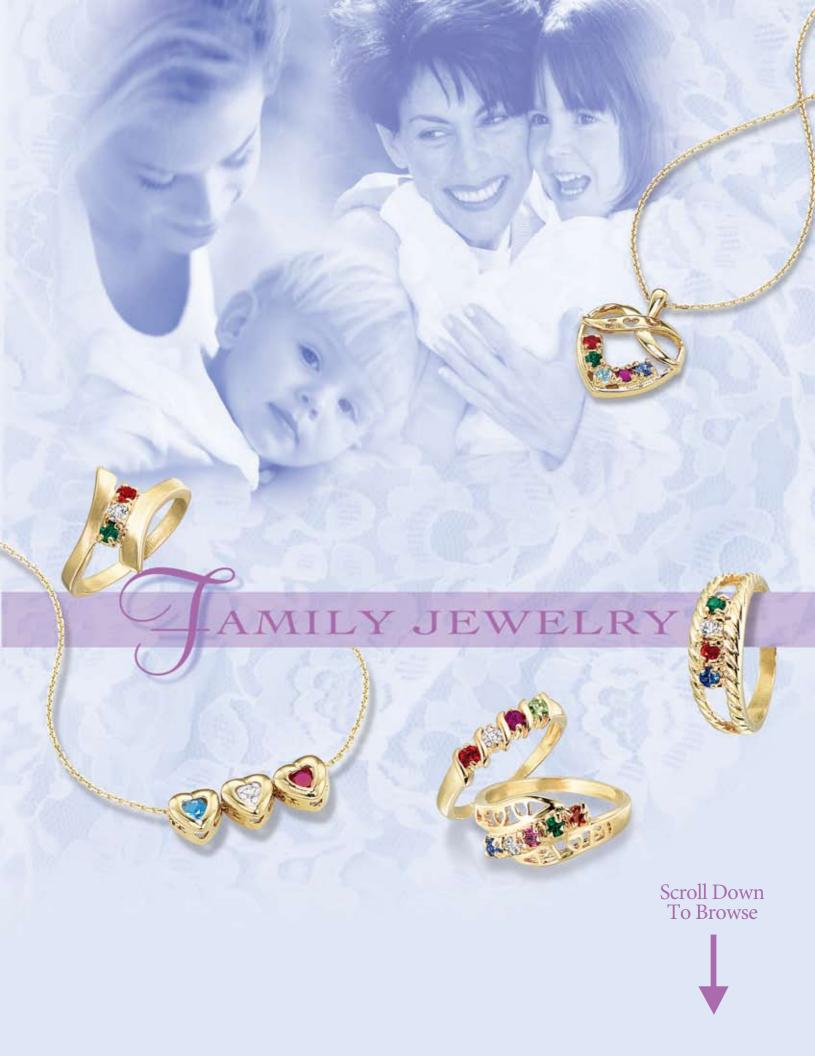

# CHOOSE A BIRTHSTONE FOR EACH MEMBER OF THE FAMILY

Available in both 10 KT and 14 KT Gold, Simulated or Genuine Stones.