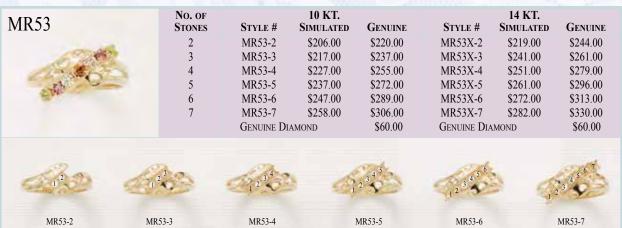

# STONE PLACEMENT & SETTING GUIDE:

In order to customize your piece of jewelry, this placement guide will help you with the placement and sequence of the stones as they are set into your piece. On traditional pieces, stones will be set in a left to right order. Please use your order form to help with the placement of stones.

# BIRTHSTONES USED IN "FAMILY" JEWELRY

| Jan I  | Feb M       | ar Apı  | May        | June              | July | Aug | Sept       | Oct             | Nov | Dec |
|--------|-------------|---------|------------|-------------------|------|-----|------------|-----------------|-----|-----|
| MONTI  | H           | MONTH # |            | GENUINE STONE     |      |     |            | SIMULATED STONE |     |     |
| JANUA  | RY          | 01      | GARNET     |                   |      |     | GARNET     |                 |     |     |
| FEBRU  | ARY         | 02      | AMETHYST   |                   |      |     | AMETHYST   |                 |     |     |
| MARCH  | ł           | 03      | AQUAMARINE |                   |      |     | AQUAMARINE |                 |     |     |
| APRIL  |             | 04      | W          | WHITE TOPAZ*      |      |     |            | WHITE SPINEL    |     |     |
| MAY    |             | 05      | EMERALD    |                   |      |     | EMERALD    |                 |     |     |
| JUNE   |             | 06      |            | PINK TOURMALINE** |      |     |            | ALEXANDRITE     |     |     |
| JULY   |             | 07      |            | RUBY              |      |     |            | RUBY            |     |     |
| AUGUS  | T           | 08      |            | PERIDOT           |      |     |            | PERIDOT         |     |     |
| SEPTEN | MBER        | 09      |            | SAPPHIRE          |      |     |            | BLUE SPINEL     |     |     |
| ОСТОВ  | ER          | 10      |            | OPAL              |      |     |            | ROSE ZIRCON     |     |     |
| NOVEM  | <b>IBER</b> | 11      |            | CITRINE           |      |     |            | TOPAZ           |     |     |
| DECEM  | IBER        | 12      |            | BLUE TOPAZ        |      |     |            | BLUE ZIRCON     |     |     |

<sup>\*</sup>Diamond additional charge

<sup>\*\*</sup>MP12, MP13, MP14 Rhodolite Garnet will be used

Pictures are for stone placement only.

See price list for current prices.

Pictures are for stone placement only.

See price list for current prices.

Pictures are for stone placement only.

See price list for current prices.

Pictures are for stone placement only.

See price list for current prices.

Pictures are for stone placement only.

See price list for current prices.